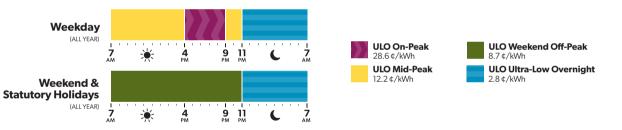

#### **Ultra-Low Overnight (ULO) Hours and Prices**

The Ontario government's Ontario Electricity Rebate will change to 19.3%.