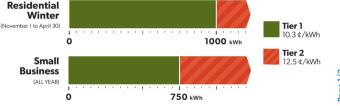

#### Winter Tier Thresholds (kilowatt hours)

The Ontario government's Ontario Electricity Rebate will change to 19.3%.