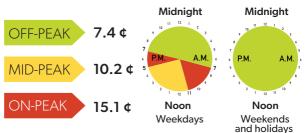

## November 1, 2022 New Time-of-Use and Tier prices

Winter price periods and tier thresholds in effect

The following applies to the Electricity line on your bill and reflects the electricity you use.

#### Winter Time-of-Use (TOU) Price Periods



#### Winter Tier Thresholds



Residential Above 1,000 kWh monthly: 10.3 ¢

First 1,000 kWh monthly:

montniy: **8.7 ¢** 



Small business Above 750 kWh monthly: 10.3 ¢

First 750 kWh monthly: **8.7** ¢

The prices here do not include other lines on your bill, like delivery. If you have a contract with an electricity retailer, you pay the price agreed upon in the contract, not the price set by the OEB.

Effective November 1, 2022 the Ontario government's Ontario Electricity Rebate will be changed to 11.7%.

You can choose your price plan.

# Visit: oeb.ca/choice

### We're here to help:

E: publicinformation@oeb.ca W: oeb.ca T: 1-877-632-2727 TTY: 1-844-621-9977 or contact your utility.