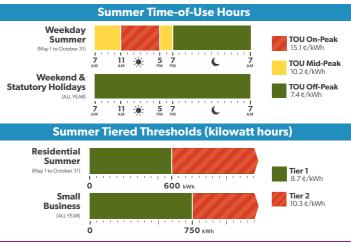

## Summer Time-of-Use Hours and Tiered Thresholds May 1 - October 31, 2023

#### Prices remain unchanged for Time-of-Use and Tiered price plans. This applies to the Electricity Line of your bill.