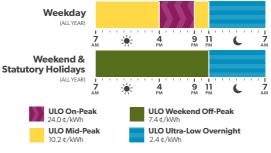

### New Ultra-Low Overnight (ULO) Hours

Beginning May 1, 2023, utilities that are ready to do so can offer the new ULO price plan. ULO has four price periods, one of which is a very low-priced overnight period.